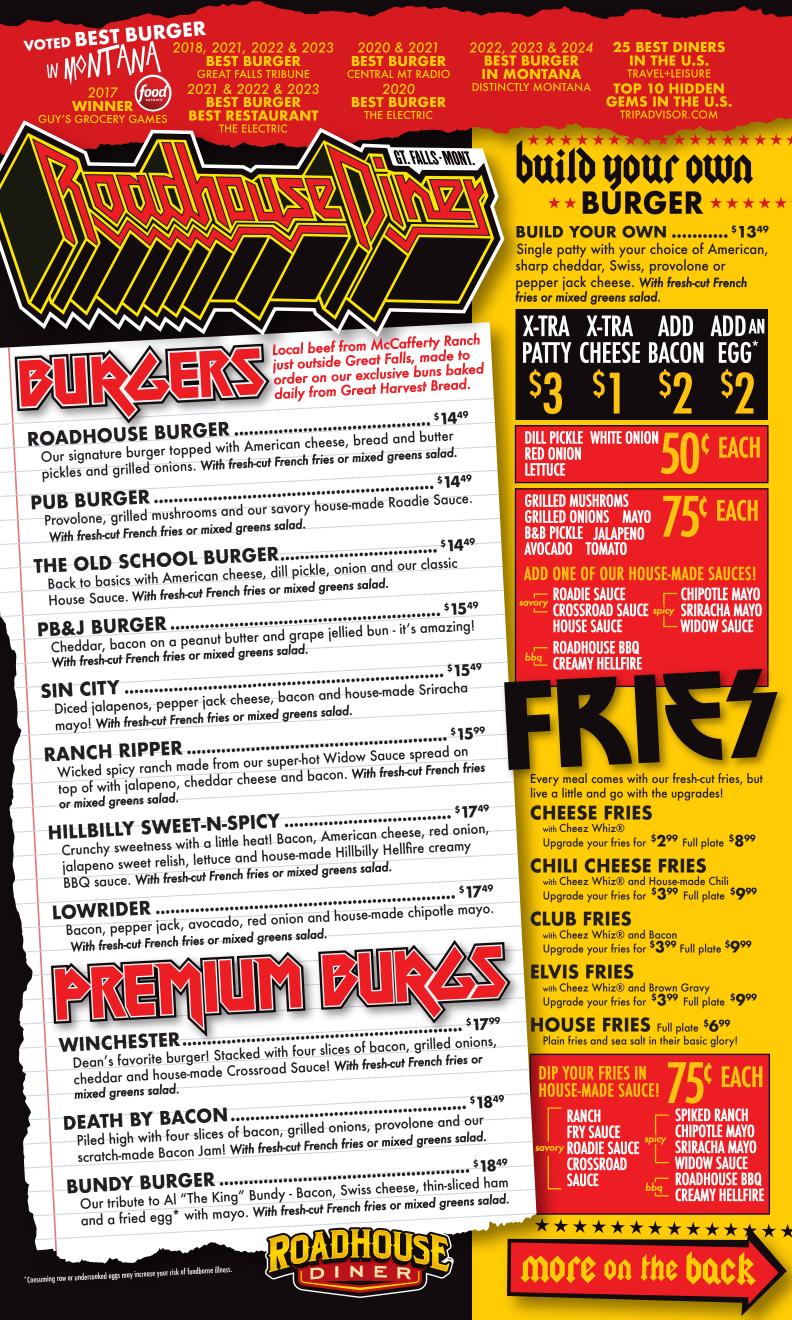

one part beef, one part metal: HEADBANGIN' BURGERS AT THE ROADHOUSE

soft drinks

K

1C

BLACK BEAN BURGER......<sup>\$</sup>1499 Scratch-made vegetarian burger made with black beans, topped with avocado, pepper jack and chipotle mayo. With fresh-cut French fries or mixed greens salad.

PULLED PORKER ......<sup>\$</sup>14<sup>49</sup> Cooked up with our house BBQ sauce served on a toasty bun! With fresh-cut French fries or mixed greens salad.

DEEZ NUGGS ......<sup>\$</sup>14<sup>49</sup> 10 biscuit-breaded chicken nuggets with your choice of sauce. With fresh-cut French fries or mixed greens salad

### MAKE ANY BURGER OR SANDWICH A BURGER BOWL SALAD ...... SAME PRICE A bowl of mixed greens with any burger or sandwich

served on top for all the flavor but without the bun! Comes with Balsamic Vinaigrette, house-made Ranch, 1000 Island or any of our house-made sauces. No fries.

SUBSTITUTE SALAD FOR FRIES......FREE Mixed greens with Balsamic Vinaigrette, house-made Ranch, 1000 Island or any of our house-made sauces.

Congrats! You've made it to the world-famous Roadhouse Diner we've won lots of awards, the owner, Tara, has been on Food Network and we're proud to be part of Great Falls food culture with our fresh, locally-sourced food.

Your burger comes from McCafferty Ranch just 26 miles away in Belt - all from the same lineage of cattle, supplying us with grass-fed and sprout finished beef that has superior marbling, flavor and tenderness from the dry aging process. It's a unique taste that you can only find at the Roadhouse.

Our buns are baked fresh daily by Great Harvest Bread and our fries are cut every morning. Our goal is to give you the best, freshest Montana meal you'll sink your teeth into.

Our burgers are cooked Medium to Medium-Well which can have some pinkness in the middle. We do not cook burgers to temperature.

IF YOU ARE SENSITIVE TO PINKNESS IN YOUR BURGER, **ORDER IT 'NO PINK'** 